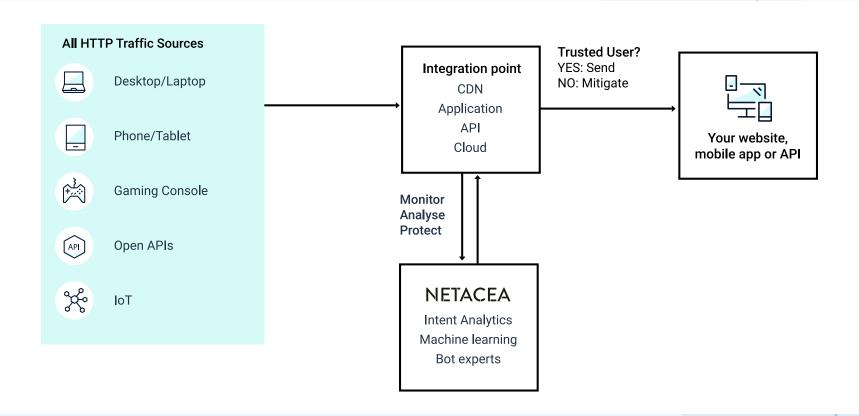

# Netacea Bot Management: **Deployment and Integration**

Netacea has made deploying better bot management easy. Leverage your existing technology, lower the cost of ownership and get value faster with a single, simple-to-configure bot management product across web, mobile and API - No agents, no code, and no physical or virtual hardware required.

#### N/ Plugins

To speed up the integration process, Netacea has a pre-built range of connectors for the most common technology platforms.

#### N/API

For platforms without an available plug-in or customers with more specific requirements, Netacea's open API allows customers to build a full integration with their existing platform.

#### N/ Cloud

Netacea runs a highly distributed, low latency cloud platform that can be positioned in front of your web platform. This provides the full functionality of Netacea without requiring you to make any changes to existing infrastructure.