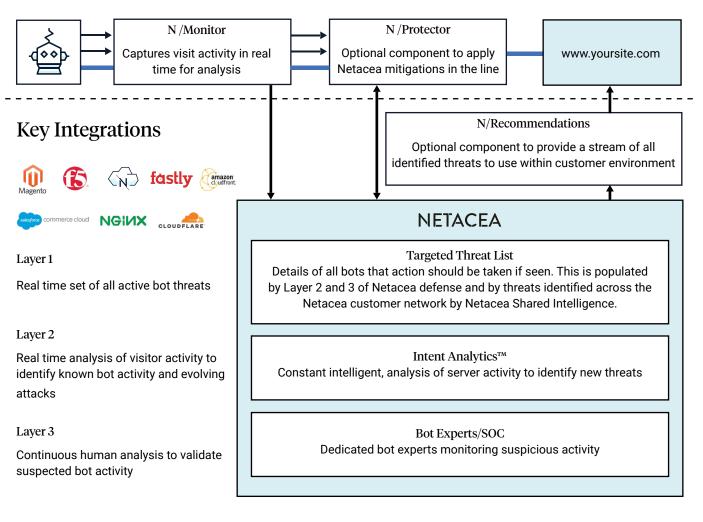

#### Our Agentless Approach to Bot Management

Our agentless server only approach is radically different from other solutions on the market. Rather than use Javascript agents or SDKs that look for robotic signatures, we analyse all transactional behaviour on an application to identify threats. This gives our customers several advantages:

- Ability to protect websites, mobile & APIs with a single low maintenance product.
- Unparalleled accuracy with up to 6 times more accurate than other bot solutions.
- Detection of zero-day bot threats without the need for updates.
- Scalability and performance capacity to cope with the largest sites in the world.
- Patented machine learning techniques to solve a variety of security challenges.

## How it Works