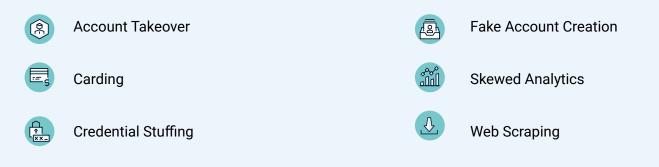

less Approach to Bot Management

Our agentless server only approach is radically different from other solutions on the market. Rather than use Javascript agents or SDKs that look for robotic signatures, we analyse all transactional behaviour on an application to identify threats. This gives our customers several advantages:

- Ability to protect websites, mobile & APIs with a single low maintenance product.
- Unparalleled accuracy with up to 6 times more accurate than other bot solutions.
- Detection of zero-day bot threats without the need for updates.
- Scalability and performance capacity to cope with the largest sites in the world.
- Patented machine learning techniques to solve a variety of security challenges.

## How it Works

# NETACEA



### Threats We Defend Enterprises Against



## **Recognised Industry Leadership**